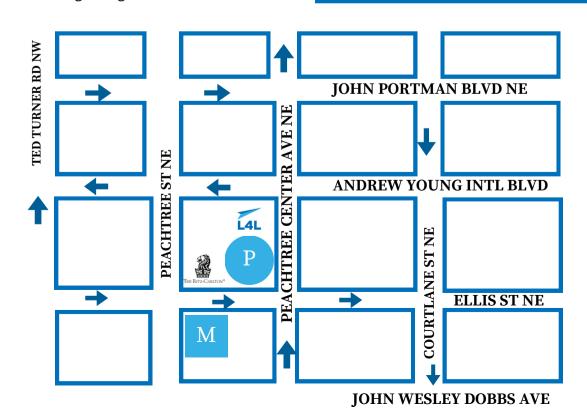

## **DIRECTIONS | PARKING | TRANSIT**

191 PEACHTREE STREET NE, 10TH FLOOR ATLANTA , GA 30303 (404) 333-0105

#### **By MARTA**

191 Peachtree Tower is located at the Peachtree Center MARTA station

### From I-85/75 Traveling South

Take the Courtland Street Exit (249-A) toward Georgia State University; Turn right onto Andrew Young International Blvd NE; Take a left at your second light onto Peachtree Street, NE; Take a left at your first light onto Ellis Street; Take a left at the second entrance into the One Ninety One Peachtree Tower Parking Garage.

### From I-85/75 Traveling North

Take the Andrew Young International Blvd / GA-10 (248-C) Exit; Ramp becomes Fort St NE; Take a left at Andrew Young International Blvd NE; Take a left at Peachtree St NE; Take a left at your first light onto Ellis Street; Take a left at the second entrance into the One Ninety One Peachtree Tower Parking Garage.

# **Parking & Transit Options**

L4L

### Learn4Life

191 Peachtree Tower Parking Garage

M

# Peachtree Center MARTA Station

Ellis St/Peachtree St EAST Exit

P

### **Peachtree Tower Parking**

191 Peachtree Ave NE, Atlanta, GA 30303